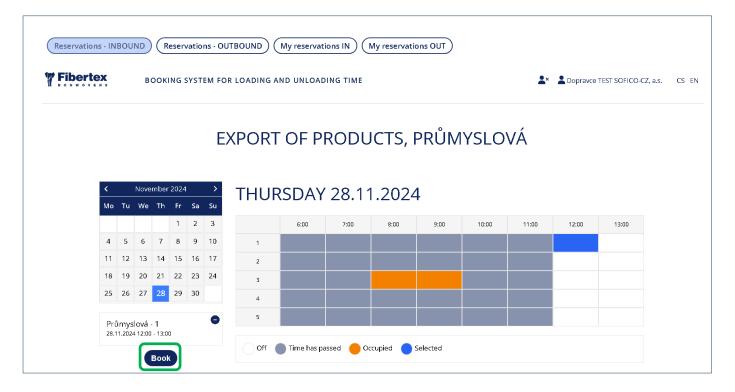

#### **D/ Reservation – Export**

1. To load a goods click on the red-marked field **OUTBOUND**.

| <b>Fibertex</b> | BOOKING SYSTEM FOR LOADING AND UNLOADING TIM                   | E                                    | L Dopravce TEST SOFICO-CZ, a.s. | CS |
|-----------------|----------------------------------------------------------------|--------------------------------------|---------------------------------|----|
|                 | CHOOSE                                                         | A DIRECTION                          |                                 |    |
|                 | <b>INBOUND→</b><br>Import of raw materials, import of material | <b>OUTBOUND</b> → Export of products |                                 |    |

2. Based on the loading address, select a plant where you will load (Průmyslová/Pražská).

- 3. Select the arrival day in the red-marked field.
- 4. Select a time slot in the yellow-highlighted field.

5. After selecting your time slot, click on the green-marked **Book** button.