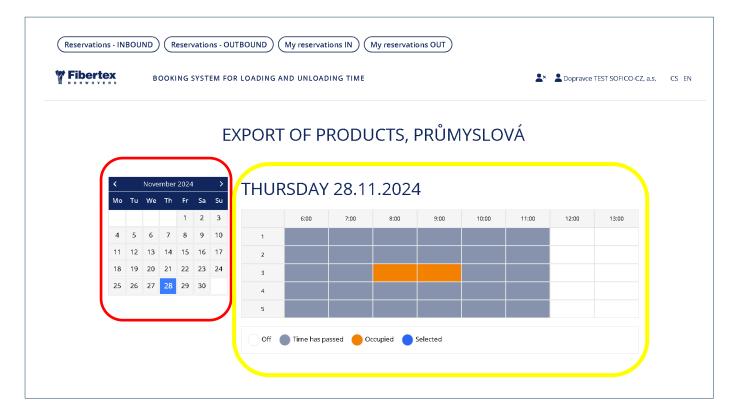

2. Based on the loading address, select a plant where you will load (Průmyslová/Pražská).

- 3. Select the arrival day in the red-marked field.
- 4. Select a time slot in the yellow-highlighted field.

5. After selecting your time slot, click on the green-marked **Book** button.