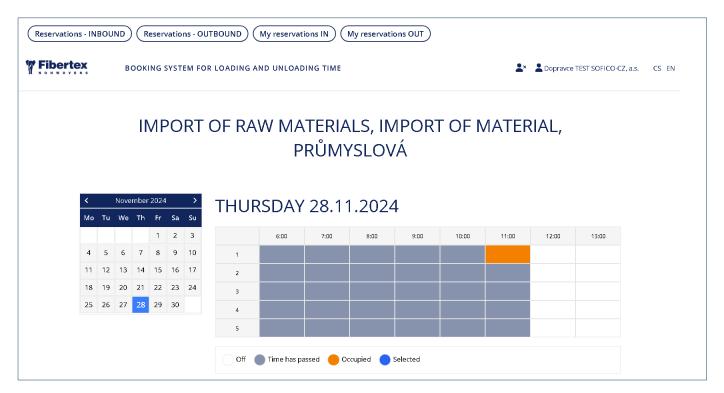

8. If your reservation is successful, your time slot will be marked in orange as 'Occupied' and you will receive a confirmation email.