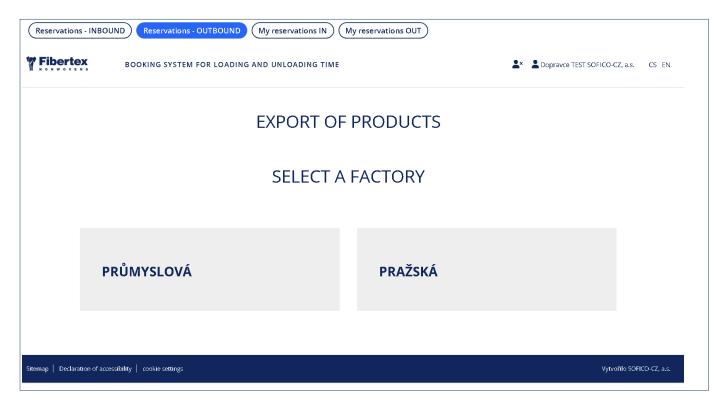

2. Based on the loading address, select a plant where you will load (Průmyslová/Pražská).

- 3. Select the arrival day in the red-marked field.
- 4. Select a time slot in the yellow-highlighted field.

5. After selecting your time slot, click on the green-marked **Book** button.