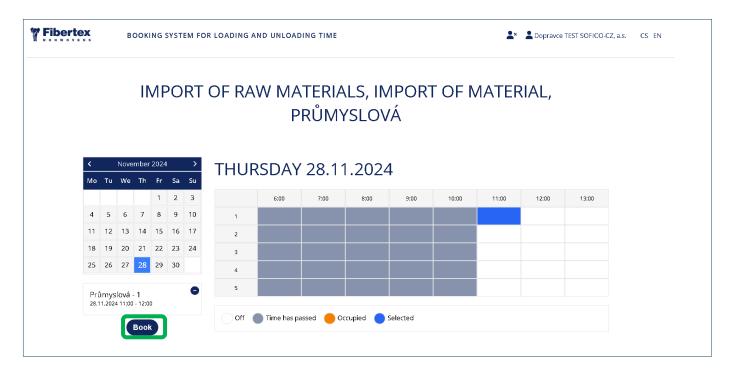

F Х Ν S В Ε R Е 0 П Т Ν W 0 V E Ν

- 3. Select the arrival day in the red-marked filed.
- 4. Select a time slot in the yellow-highlighted field.

|    |    | вос    | KIN | G SYST | EM FO    | R LOADING A | ND UNLOA | DING TIME         |        |      |       | <b>≜</b> × | L Dopravce | EST SOFICO-CZ, a | a.s. C |
|----|----|--------|-----|--------|----------|-------------|----------|-------------------|--------|------|-------|------------|------------|------------------|--------|
|    |    |        |     |        |          |             |          |                   |        |      |       |            |            |                  |        |
|    |    |        | N   | IPO    | RT       | OF RA       |          |                   |        |      | ΓOFΝ  | /IATER     | RIAL,      |                  |        |
|    |    |        |     |        |          |             | F        | ۳ŮM               | /SLOV  | /Á   |       |            |            |                  |        |
|    |    |        |     |        |          |             |          |                   |        |      |       |            |            |                  |        |
|    |    |        |     |        |          |             |          |                   |        |      |       |            |            |                  |        |
| <  |    | Novemb |     |        | <u> </u> | THUF        | SDA      | 28.1 <sup>°</sup> | 1.2024 | 4    |       |            |            |                  |        |
| Mo | Tu | We T   |     | Fr Sa  |          |             |          |                   |        |      |       |            |            |                  |        |
|    |    |        |     | 1 2    |          |             | 6:00     | 7:00              | 8:00   | 9:00 | 10:00 | 11:00      | 12:00      | 13:00            |        |
| 4  | 5  | 6 7    |     | 8 9    |          | 1           |          |                   |        |      |       |            |            |                  |        |
|    | 12 |        |     | 15 16  |          | 2           |          |                   |        |      |       |            |            |                  |        |
| 11 |    | 20 2   | 1:  | 22 23  | 24       | 3           |          |                   |        |      |       |            |            |                  |        |
| 18 |    |        |     |        |          |             |          |                   |        |      |       |            |            |                  |        |
| 18 |    | 27 2   | 8   | 29 30  |          | 4           |          |                   |        |      |       |            |            |                  |        |

5. After selecting a time slot, click on the green-marked **Book** button.

FIBERTEX NONWOVENS

- 6. Fill in the reference for unloading in the red-marked field. In the case of multiple references, click on the yellow-marked **Add line** button. If you have additional information about the unloading, you can use the blue-marked **Note** field.
- 7. To complete the reservation, click on the green-marked Reserve field.